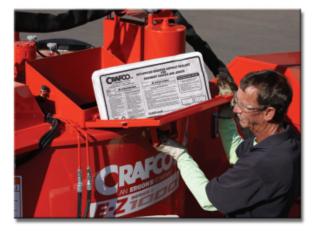

## MELTABLE PACKAGING

Crafco PLEXI-melt packaging is an exciting new development for boxless, consumable packaging of hot-applied pavement crack and joint sealing products. The package consists of the extremely strong and durable yet quick melting PLEXI-melt wrap, which contains and protects the sealant material. The PLEXI-melt package is the lightest weight, most sustainable sealant package available, weighing only 3 ounces, which is less than 1% of product weight.

**PLEXI-melt** package is much easier to handle and melt much faster than with conventional sealant block configurations. The **PLEXI-melt** packages and pallets of product are both weather and water resistant.