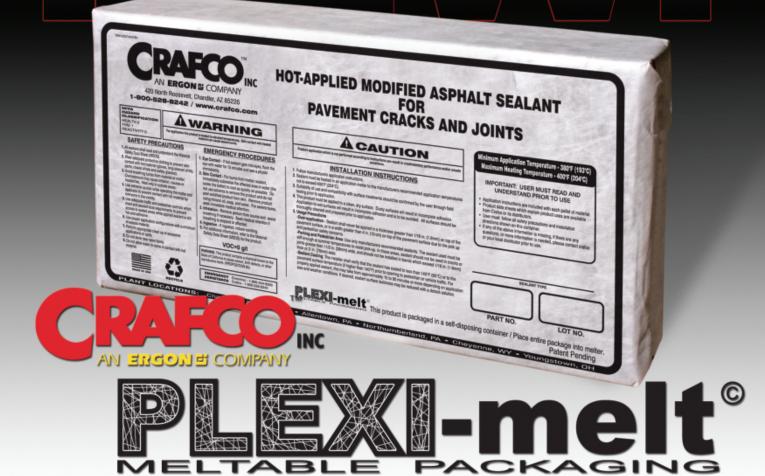

## MELTABLE PACKAGING

Crafco PLEXI-melt packaging is an exciting new development for boxless, consumable packaging of hot-applied pavement crack and joint sealing products. The package consists of the extremely strong and durable yet quick melting PLEXI-melt wrap, which contains and protects the sealant material. The PLEXI-melt package is the lightest weight, most sustainable sealant package available, weighing only 3 ounces, which is less than 1% of product weight.

**PLEXI-melt** package is much easier to handle and melt much faster than with conventional sealant block configurations. The **PLEXI-melt** packages and pallets of product are both weather and water resistant.

## **PACKAGING DETAILS**

Package weight 25 lbs ea. 80 packages per pallet Pallet weight 2000 lbs net